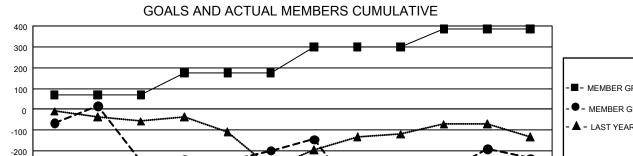

## GAT MONTHLY MEMBERSHIP PROGRESS REPORT

GMT Constitutional Area 8, Group D

REPORT DOES NOT INCLUDE CLUBS IN UNDISTRICTED AREAS.

| Clubs                 |               |           |               | Members               |                        |                         |                                                    |
|-----------------------|---------------|-----------|---------------|-----------------------|------------------------|-------------------------|----------------------------------------------------|
| RESULTS FOR 2020-2021 |               |           |               | RESULTS FOR 2020-2021 |                        |                         |                                                    |
| QUARTER               | NEW CLUB GOAL | NEW CLUBS | DROPPED CLUBS | QUARTER               | BER GROWTH NET<br>GOAL | MEMBER GROWTH<br>ACTUAL | DROPPED<br>MEMBERS ACTUAL<br>(including transfers) |
| JULY/AUG/SEPT         | 9             | 4         | 0             | JULY/AUG/SEPT         | 70                     | 222                     | 462                                                |
| OCT/NOV/DEC           | 12            | 5         | 0             | OCT/NOV/DEC           | 105                    | 334                     | 257                                                |
| JAN/FEB/MAR           | 6             | 7         | 22            | JAN/FEB/MAR           | 125                    | 336                     | 546                                                |
| APR/MAY/JUNE          | 6             | 8         | 0             | APR/MAY/JUNE          | 85                     | 434                     | 251                                                |