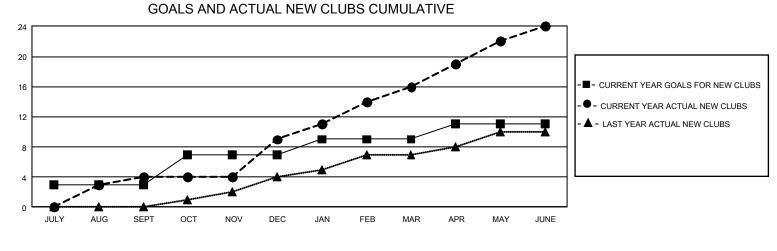

## GAT MONTHLY MEMBERSHIP PROGRESS REPORT

GMT Constitutional Area 8, Group D

REPORT DOES NOT INCLUDE CLUBS IN UNDISTRICTED AREAS.

| Clubs                 |               |           |               | Members               |                        |                         |                                                    |
|-----------------------|---------------|-----------|---------------|-----------------------|------------------------|-------------------------|----------------------------------------------------|
| RESULTS FOR 2020-2021 |               |           |               | RESULTS FOR 2020-2021 |                        |                         |                                                    |
| QUARTER               | NEW CLUB GOAL | NEW CLUBS | DROPPED CLUBS | QUARTER               | BER GROWTH NET<br>GOAL | MEMBER GROWTH<br>ACTUAL | DROPPED<br>MEMBERS ACTUAL<br>(including transfers) |
| JULY/AUG/SEPT         | 9             | 4         | 0             | JULY/AUG/SEPT         | 70                     | 222                     | 462                                                |
| OCT/NOV/DEC           | 12            | 5         | 0             | OCT/NOV/DEC           | 105                    | 334                     | 257                                                |
| JAN/FEB/MAR           | 6             | 7         | 22            | JAN/FEB/MAR           | 125                    | 336                     | 546                                                |
| APR/MAY/JUNE          | 6             | 8         | 0             | APR/MAY/JUNE          | 85                     | 434                     | 251                                                |